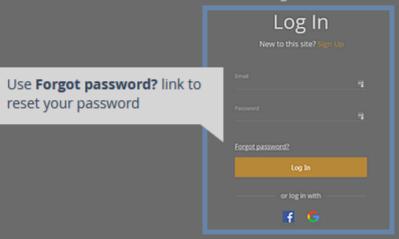

  Click on the Log In link (top-right corner of the screen) and log in
- 7. FORGOTTEN YOUR PASSWORD?

  If you login using you email address, you can reset your password at any time by clicking on the Forgot password? link

The first Sign Up form

The second Sign Up form

Thesecond Log In form