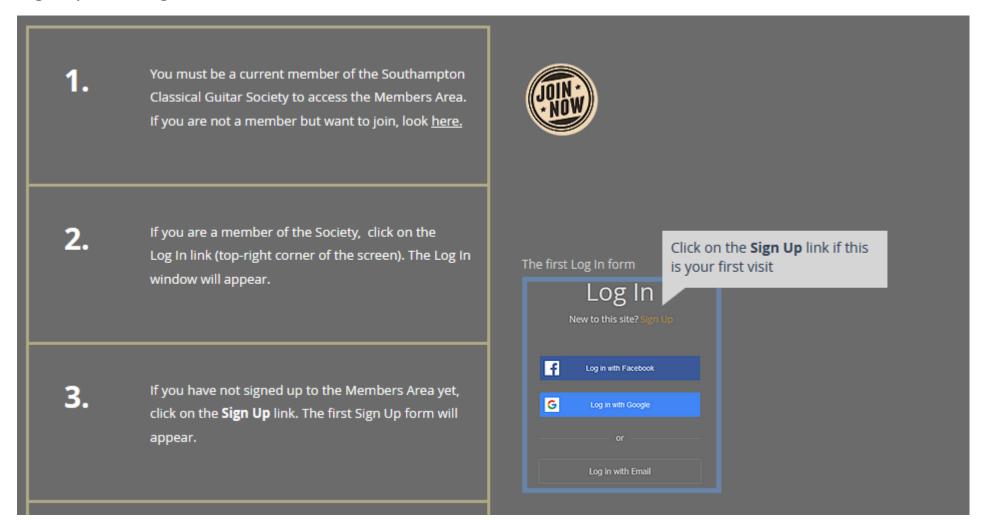

  Click on the Log In link (top-right corner of the screen) and log in
- 7. FORGOTTEN YOUR PASSWORD?

  If you login using you email address, you can reset your password at any time by clicking on the Forgot password? link

The first Sign Up form

The second Sign Up form

Thesecond Log In form