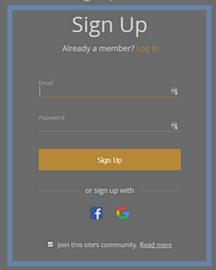

## Sign up and Log in

Continued/

- 4. Sign up using your Facebook or Google ID OR
  Select Sign up with email AND
  Enter your email address and your chosen password
  on the second Sign Up form
- Your membership is checked and if current you will receive an email to tell you that you've been admited to the Members Area. This may take a few minutes or hours, as it's a manual process that relies on the web editor being at his PC or smartphone.
- Once you have signed up and have received your email approval, you can log in to the members area.

The first Sign Up form

The second Sign Up form

Thesecond Log In form