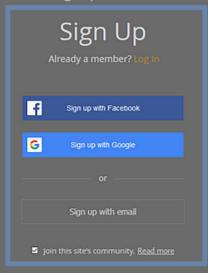

## Sign up and Log in

Continued/

- 4. Sign up using your Facebook or Google ID OR
  Select Sign up with email AND
  Enter your email address and your chosen password
  on the second Sign Up form
- Your membership is checked and if current you will receive an email to tell you that you've been admited to the Members Area. This may take a few minutes or hours, as it's a manual process that relies on the web editor being at his PC or smartphone.
- Once you have signed up and have received your email approval, you can log in to the members area.

The first Sign Up form

The second Sign Up form

Thesecond Log In form